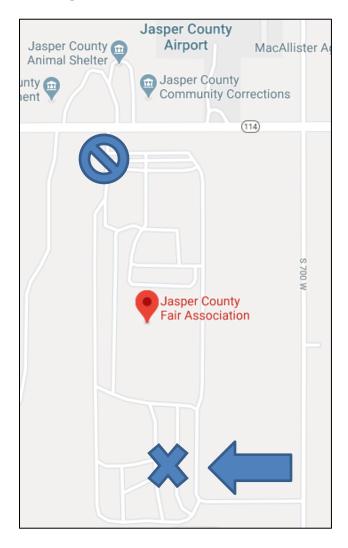

Trailer \$20

Extra people \$15 each

Set your GPS to 200 S 700 W, Rensselaer, IN 47978

To enter the truck in from State Route 114, turn right on S 700 W (Airport Road). The registration gate for the truck-in is east of the fairgrounds off Airport Road as indicated by the arrow on the map.